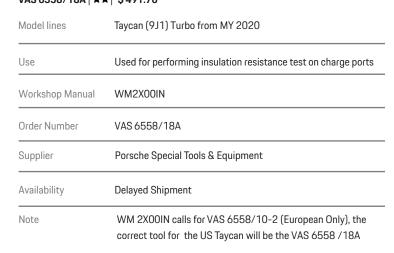

ing insulation resistance test on charge ports                                                 |
| Workshop Manual | WM2X00IN                                                                                                       |
| Order Number    | VAS 6558/14A                                                                                                   |
| Supplier        | Porsche Special Tools & Equipment                                                                              |
| Availability    | Delayed shipment                                                                                               |
| Note            | WM 2X00IN calls for VAS 6558/10-1 (European Only), the correct tool for the US Taycan will be the VAS 6558/14A |



#### VAS 6558/18A | ★★ | \$491.70







## Porsche

Special Tools & Equipment

# 9J1 Taycan Charge Port & Battery Lid Tools

Technical Support 2012

**USA Only** 





### **Pneumatic Gun**

#### VAS 6648KIT | B&P & HV | \$600.72

| Model lines     | Taycan (9J1) Turbo from MY2020                                                                                |
|-----------------|---------------------------------------------------------------------------------------------------------------|
| Use             | Used for gluing of battery lid                                                                                |
| Workshop Manual | WM270819                                                                                                      |
| Order Number    | VAS 6648KIT