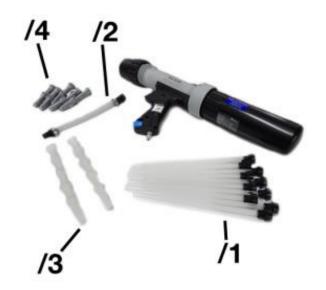

### **Pneumatic Gun**

#### VAS 6648KIT | B&P & HV | \$600.72

| Model lines     | Taycan (9J1) Turbo from MY2020                                                                                |
|-----------------|---------------------------------------------------------------------------------------------------------------|
| Use             | Used for gluing of battery lid                                                                                |
| Workshop Manual | WM270819                                                                                                      |
| Order Number    | VAS 6648KIT                                                                                                   |
| Supplier        | Porsche Special Tools & Equipment                                                                             |
| Availability    | Immediately Available                                                                                         |
| Note            | Replacement nozzle & adapters can be purchased from the porsche.snapon.com website                            |
|                 | VAS 6648/1 - Pneumatic Gun Inner Hose<br>VAS 6648/2 - Pneumatic Gun Hose<br>VAS 6648/3 - Pneumatic Gun Nozzle |
|                 | VAS 6648/4 - Pneumatic Gun Nozzle (Wide)                                                                      |