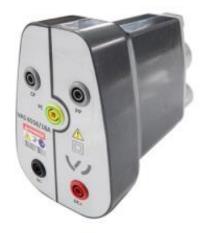

## **HV Test Adapter**

#### VAS 6558/14A | ★★ | \$419.20

| Model lines     | Taycan (9J1) Turbo from MY2020                                                                                 |
|-----------------|----------------------------------------------------------------------------------------------------------------|
| Use             | Used for performing insulation resistance test on charge ports                                                 |
| Workshop Manual | WM2X00IN                                                                                                       |
| Order Number    | VAS 6558/14A                                                                                                   |
| Supplier        | Porsche Special Tools & Equipment                                                                              |
| Availability    | Delayed shipment                                                                                               |
| Note            | WM 2X00IN calls for VAS 6558/10-1 (European Only), the correct tool for the US Taycan will be the VAS 6558/14A |